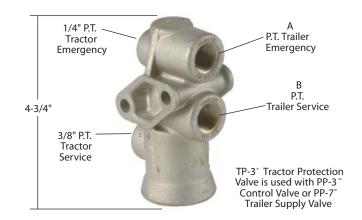

## TP-3 \* Tractor Protection Valve

- Available Remanufactured Exchange
- Maintenance Kit 280858N

V.M.R.S. 13-010-016

| Reman.<br>Exch. Pc. No. | Service<br>New<br>Pc. No. P | A<br>.T. P.1 | В    |  |
|-------------------------|-----------------------------|--------------|------|--|
| 279000RX                | 279000N                     | 1/2"         | 1/2" |  |
| 279692X                 | _                           | 3/8"         | 3/8" |  |
| _                       | 280830N                     | 1/2"         | 1/2" |  |