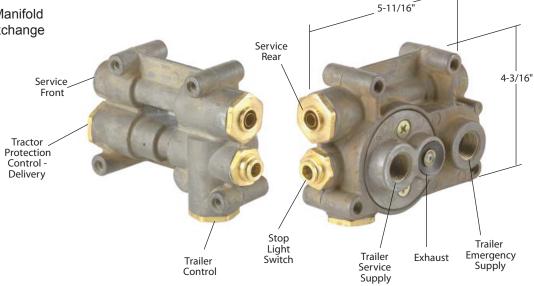

## TP-5 <sup>™</sup> Tractor Protection Valve

Formerly VM-2 Control Valve Manifold • Available Remanufactured Exchange

· Maintenance Kit 289061

V.M.R.S. 13-010-114

| Reman.<br>Exch. | Service<br>New | Service  | Stop Light | Service  | Trailer  | Trailer<br>Service | Trailer<br>Emergency | Tractor<br>Protection |
|-----------------|----------------|----------|------------|----------|----------|--------------------|----------------------|-----------------------|
| Pc. No.         | Pc. No.        | Rear     | Switch     | Front    | Control  | Supply             | Supply               | Control Delivery      |
| _               | 065702         | 1/2" PTC | 3/8" PTC   | 1/2" PTC | 3/8" PTC | 1/2" NPT           | 1/2" NPT             | 3/8" PTC              |
| _               | 107430         | 3/8" NPT | 1/8" NPT   | 3/8" NPT | 1/4" NPT | 1/2" NPT           | 1/2" NPT             | 1/4" NPT              |
| 288605RX        | 288605N        | 3/8" NPT | 1/4" NPT   | 3/8" NPT | 3/8" NPT | 1/2" NPT           | 1/2" NPT             | 3/8" NPT              |
| _               | 800396         | 1/2" PTC | 1/4" PTC   | 1/2" PTC | 3/8" PTC | 1/2" NPT           | 1/2" NPT             | 3/8" PTC              |