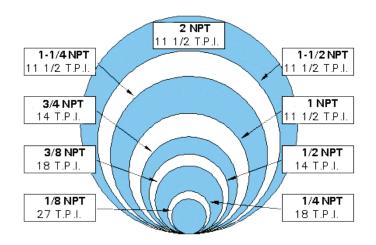

## Actual Outside Diameter of Pipe Threads

What you measure with a ruler is NOT the correct pipe thread you need to specify for your replacement valve. As you can see in this reference chart by Sloan there is a difference.

The diameters of the circles on this page do not match the labels on the circles. Industry sizes are SMALLER than any measurements by ruler. For example: 3/8 NPT measures more than 5/8" across!

To find the thread size of a valve you have removed from your truck you can measure the diameter but you must then find the circle here that has the same diameter. The label on the circle is the thread size to ask for.