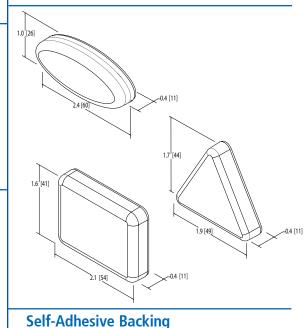

## ED0002 SERIES Self-Adhesive LED

Stick-A-LED<sup>TM</sup> warning lights are compact, high intensity auxiliary LEDs designed to provide a powerful warning signal with fast and easy installation. The Stick-A-LED<sup>TM</sup> requires only a single (wiring) hole and simple two wire connection to install, no fasteners are needed. The self-adhesive, peel and stick backing allows placement on any flat surface. Available in three shapes; Oval (3 LEDs), Triangle (3 LEDs) and Rectangle (6 LEDs), each model features a tough polycarbonate base and lens with integrated optics that provide enhanced light dispersion.

## **Models**

| PART NO. | VDC   | AMPS |           | LUMENS |      | SHAPE     |
|----------|-------|------|-----------|--------|------|-----------|
|          |       |      | Amber/Red | Clear  | Blue |           |
| ED0002X  | 12-24 | 0.45 | 120       | 180    | 45   | Oval      |
| ED0003X  | 12-24 | 0.45 | 120       | 180    | 45   | Triangle  |
| ED0004X  | 12-24 | 0.9  | 240       | 360    | 90   | Rectangle |