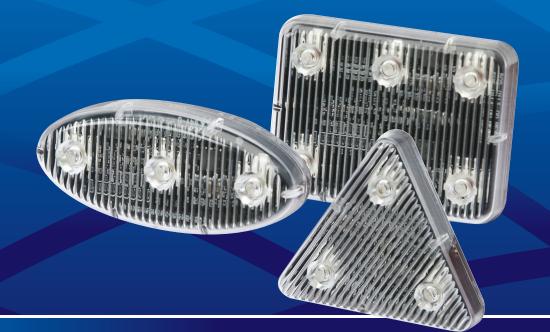

## ED0002 SERIES Self-Adhesive LED

Stick-A-LED<sup>TM</sup> warning lights are compact, high intensity auxiliary LEDs designed to provide a powerful warning signal with fast and easy installation. The Stick-A-LED<sup>TM</sup> requires only a single (wiring) hole and simple two wire connection to install, no fasteners are needed. The self-adhesive, peel and stick backing allows placement on any flat surface. Available in three shapes; Oval (3 LEDs), Triangle (3 LEDs) and Rectangle (6 LEDs), each model features a tough polycarbonate base and lens with integrated optics that provide enhanced light dispersion.

## **Models**

| PART NO. | VDC   | AMPS |           | LUMENS |      | SHAPE     |
|----------|-------|------|-----------|--------|------|-----------|
|          |       |      | Amber/Red | Clear  | Blue |           |
| ED0002X  | 12-24 | 0.45 | 120       | 180    | 45   | Oval      |
| ED0003X  | 12-24 | 0.45 | 120       | 180    | 45   | Triangle  |
| ED0004X  | 12-24 | 0.9  | 240       | 360    | 90   | Rectangle |