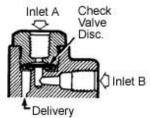

## **Quick Release Valve with Two-Way Check**

### Features:

- Used in spring brake control circuits to prevent compounding on trucks and tractors.
- Replaces two valves with one.
- The diaphragm and disk are oil resistant for longer life.
- Available with Push-To-Connect (PTC) fittings.

## Specifications:

Mounting Centers 1.50" Approximate Weight 1 lb.

### Notes:

1) Repair Kit use part number RN19AF.

| SKU#    | Product Description                    | Control (2) | Delivery (2) | Notes                    | OEM Part<br>Number |
|---------|----------------------------------------|-------------|--------------|--------------------------|--------------------|
| KN32040 | Quick Release Valve with Two-Way Check | 1/4"        | 1/4"         | _                        | N20952AC           |
| KN32041 | Quick Release Valve with Two-Way Check | 1/4"        | 3/8"         | _                        | N20952AD           |
| KN32042 | Quick Release Valve with Two-Way Check | 1/4"        | 3/8"         | Reversed Bracket         | N20952AE           |
| KN32043 | Quick Release Valve with Two–Way Check | 3/8" PTC    | 3/8"         | Push-To-Connect Fittings | N20952BA           |