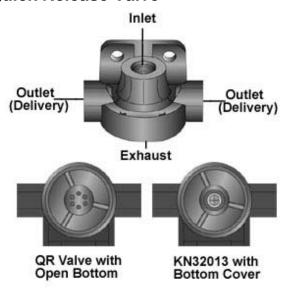

## **Quick Release Valve**

### Features:

- Used wherever a quick release function is required in the air brake system.
- Made of durable (EGC) Engineering Grade Composite.
- Corrosion and weather resistant.
- Utilizes an oil resistant diaphragm for longer life.
- Available with Push-To-Connect (PTC) fittings.

| SKU#    | Product<br>Description | Crack Pressure | Inlet    | Delivery | Notes                       | OEM Part<br>Number |
|---------|------------------------|----------------|----------|----------|-----------------------------|--------------------|
| KN32003 | Quick Release Valve    | 3              | 1/2"     | 3/8"     | -                           | N20959NA           |
| KN32005 | Quick Release Valve    | 0              | 3/8"     | 3/8"     | _                           | N20959MB           |
| KN32006 | Quick Release Valve    | 3              | 3/8"     | 3/8"     | -                           | N20959NB           |
| KN32008 | Quick Release Valve    | 0              | 1/2" PTC | 1/2" PTC | Push-To-Connect<br>Fittings | N20959ME           |
| KN32011 | Quick Release Valve    | 0              | 1/2"     | 3/8"     | -                           | N20959MA           |
| KN32013 | Quick Release Valve    | 0              | 1/2"     | 3/8"     | With Bottom Cover           | N20959KA           |
| KN32014 | Quick Release Valve    | 0              | 1/2"     | 1/2" PTC | Push–To–Connect<br>Fittings | N20959MF           |
| KN32050 | Quick Release Valve    | 6              | 1/2"     | 3/8"     | -                           | N20959NC           |
| KN32060 | Quick Release Valve    | 6              | 3/8"     | 3/8"     | -                           | N20959ND           |