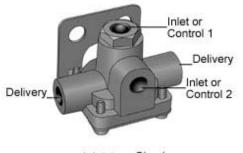

## **Quick Release Valve with Two-Way Check**

### Features:

- Used in spring brake control circuits to prevent compounding on trucks and tractors.
- Replaces two valves with one.
- The diaphragm and disk are oil resistant for longer life.
- Available with Push-To-Connect (PTC) fittings.

## Specifications:

Mounting Centers 1.50" Approximate Weight 1 lb.

### Notes:

1) Repair Kit use part number RN19AF.

| SKU#    | Product Description                    | Control (2) | Delivery (2) | Notes                    | OEM Part<br>Number |
|---------|----------------------------------------|-------------|--------------|--------------------------|--------------------|
| KN32040 | Quick Release Valve with Two-Way Check | 1/4"        | 1/4"         | _                        | N20952AC           |
| KN32041 | Quick Release Valve with Two-Way Check | 1/4"        | 3/8"         | _                        | N20952AD           |
| KN32042 | Quick Release Valve with Two-Way Check | 1/4"        | 3/8"         | Reversed Bracket         | N20952AE           |
| KN32043 | Quick Release Valve with Two–Way Check | 3/8" PTC    | 3/8"         | Push-To-Connect Fittings | N20952BA           |