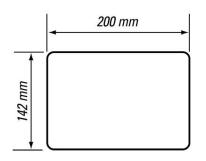

#### ELECTRICAL CHARACTERISTICS Wattage 65.0

Voltage DIMENSIONS Maximum Overall Length (MOL)

Bulb Diameter (DIA)

5.4400 in(138.2 mm)

7.870 in(199.9 mm)