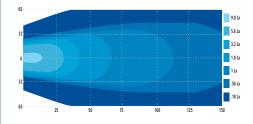

## ECCO®

WORKLAMPS

Beacons Lightbars Minibars Directional LEDs Back-Up Alarms Camera Systems

## E92006 SERIES Square LED

The E92006 Series worklamp offers the latest technology and the very brightest white light for your application. This LED model offers over 80,000 hours of maintenance free life expectancy coupled with extremely low amp draw.

| Models   |         |      |        |       |
|----------|---------|------|--------|-------|
| PART NO. | VOLTAGE | AMPS | LUMENS | TYPE  |
| E92006   | 10-30   | 1.6  | 1365   | Flood |

## **Features and Benefits**

- Nine 3-watt LEDs
- 10-30 VDC
- Aluminum heatsink housing
- Acrylic lens
- Steel mounting bracket
- IP Rating 67
- Warranty: 2 years





## **Beam Pattern**



You Tube

in

COMMERCIAL