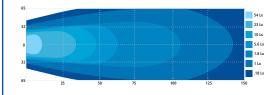

## ECCO®

WORKLAMPS

Beacons Lightbars | Minibars | Directional LEDs | Back-Up Alarms | Camera Systems

## E92004 SERIES Round LED

The E92004 Series worklamp offers the latest technology and the very brightest white light for your application. This LED model offers over 80,000 hours of maintenance free life expectancy coupled with extremely low amp draw.

| Models   |         |      |        |       |
|----------|---------|------|--------|-------|
| PART NO. | VOLTAGE | AMPS | LUMENS | TYPE  |
| E92004   | 10-30   | 1.1  | 550    | Flood |

## **Features and Benefits**

- Six 3-watt LEDs
- 10-30 VDC
- Aluminum heatsink housing
- Acrylic lens
- Steel mounting bracket
- IP Rating 67
- Warranty: 2 years





## **Beam Pattern**



in

y

You Tube