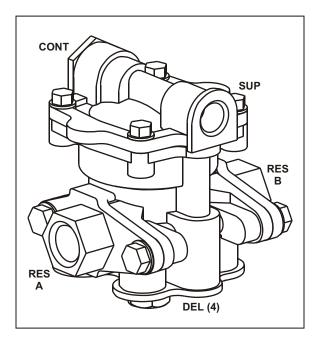

## SPRING BRAKE CONTROL VALVES Spring Brake Control Valves – Protected Reservoir System

## **INFORMATION:**

- The protected reservoir system is used on trailers with two reservoirs & allows air to be supplied from second reservoir in the event of a single leakage failure
- Complies with FMVSS 121 regulations including Docket 90-3 effective October 8, 1992
- Mounting Hardware on pages 61 & 62 Piping examples on pages 70, 71, 72 & 74
- PLUG UNIT ASSEMBLY 110175 for pre 10/92 trailers
- PLUG UNIT ASSEMBLY 110609 for post 10/92 trailers
- MAJOR REPAIR KIT 110185 MINOR REPAIR KIT 110195

| PART<br>NUMBER | PORT SIZES (NPT) |         |             |             |              | COVER  | COVER   |
|----------------|------------------|---------|-------------|-------------|--------------|--------|---------|
|                | Supply           | Control | Reservoir A | Reservoir B | Delivery (4) | ROTATE | PICTURE |
| 110170         | 3/8"             | 3/8"    | 1/2"        | 1/2"        | 3/8"         | None   |         |
| 110171         | 3/8"             | 3/8"    | 1/2"        | 3/8"        | 3/8"         | 90°    | R       |
| 110191         | 3/8"             | 3/8"    | 3/8"        | 1/2"        | 3/8"         | 90°    |         |
| 110310         | 3/8"             | 3/8"    | 3/8"        | 1/2"        | 3/8"         | None   |         |
| 110315         | 3/8"             | 3/8"    | 1/2"        | 3/8"        | 3/8"         | None   |         |